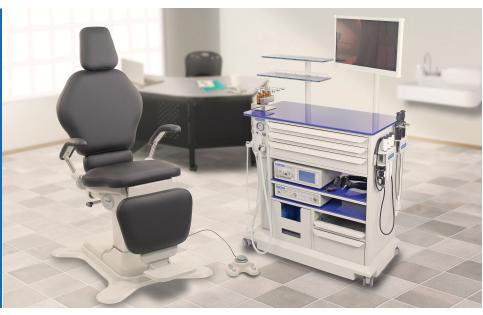

## **Summer ENT Chair Rebate Offer**

INTEGRATED SOLUTION FOR THE ENT OFFICE

Take advantage of these special rebates of up to \$250.00 for a limited time only! Contact your BR Surgical Representative today for more information.