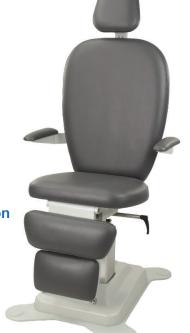

BR900-75004S ENT Ergonomic Examination Chair - Comfort Series OP-S4 REBATE \$250.00

- Comfort and simplicity in the ENT practice
- Electrical Up/Down & Backrest
- Fold Down Footrest
- Trendelenburg Position