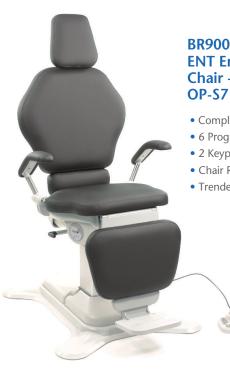

**Available Cushion Colors** 

Charcoal

Black

Gray

Blue

BR900-75007S
ENT Ergonomic Examination
Chair - Comfort Series
OP-S7 REBATE \$250.00

- Completely Motorized
- 6 Programmable Memories
- 2 Keypads on Backrest + Foot Pedal
- Chair Rotation 380° (190° right / 190° left)
- Trendelenburg Position