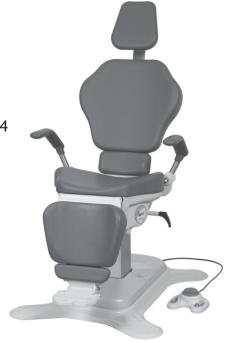

| BR900-75007S • REBATE \$250.00<br>ENT Ergonomic Examination Chair - Comfort Series OP-S7 |
|------------------------------------------------------------------------------------------|
| BR900-75004S • REBATE \$250.00<br>ENT Ergonomic Examination Chair - Comfort Series OP-S4 |