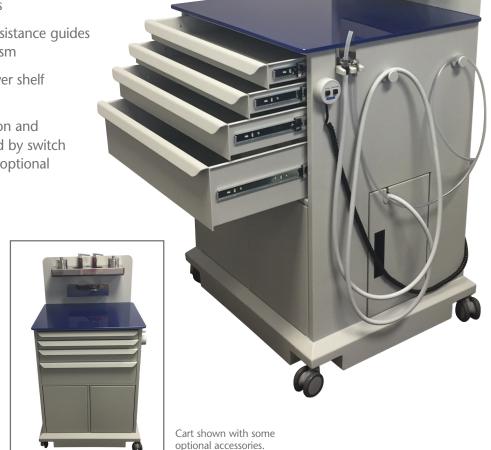

## **ENT Treatment Cabinet BR900-7506**

STATE-OF-THE-ART ENT CABINET

BR Surgical offers the Otocart ENT treatment cabinet. Its compact ergonomic design, along with sturdy construction, makes this a smart and affordable choice for any ENT practice.

## BR900-7506 OTOCART ENT Treatment Cabinet

- Manufactured with the most durable materials: metal, hard coated aluminum and safety laminated glass
- Four drawers with high resistance guides with soft-closing mechanism
- Backsplash and raised tower shelf with atomizer holder
- Premium integrated suction and pressure system controlled by switch on the side of the unit or optional foot petal

## **ACCESSORIES:**

- Glove box
- Foot pedal (hands free control of suction and pressure)