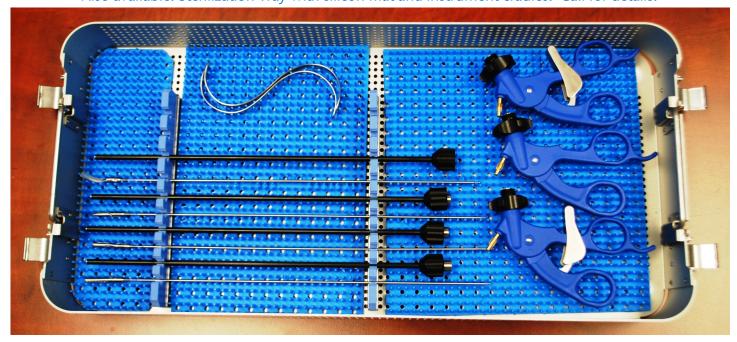

Also available: Sterilization Tray with silicon mat and instrument cradles. Call for details.