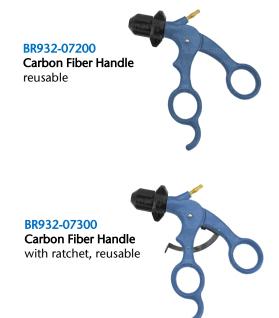

- Fully rotatable
- Finger tang handle
- HF port
- Fully reusable
- Featuring over 130 patterns of jaws such as double action scissors, graspers and forceps

| BR932-07610 | Metzenbaum Scissor Complete, includes handle, insulated shaft, and insert, curved, 5mm                      |
|-------------|-------------------------------------------------------------------------------------------------------------|
| BR932-07620 | Maryland Forcep Complete, includes handle, insulated shaft, and insert, 5mm                                 |
| BR932-07630 | Grasping Forcep Complete, includes handle, insulated shaft, and insert, extremely atraumatic, serrated, 5mm |
| BR932-07640 | Wave Grasping Forcep Complete, includes handle, insulated shaft, and insert, with atraumatic wave-like      |
|             | serrations, 5mm                                                                                             |