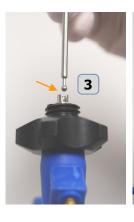

### The BR Surgical RS SERIES Assembly:

Slide insert into outer sheath, thread to secure

Spread open handle to extend socket

Slide ball of shaft into the notched area of the socket

Close handle and tighten rotation knob