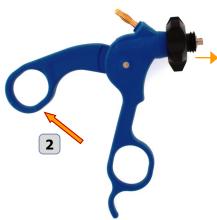

### The BR Surgical RS SERIES Assembly:

Slide insert into outer sheath, thread to secure

Spread open handle to extend socket

Slide ball of shaft into the notched area of the socket

Close handle and tighten rotation knob