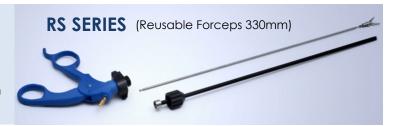

# **Endoscopic Instruments**

**FULLY REUSABLE: RS SERIES** 

The BR Surgical RS SERIES is our economic line of *reusable endoscopic instruments*, consisting of a carbon fiber handle, insulated outer sheath, and a range of jaw inserts. Featuring a three-piece reusable system, the RS SERIES offers an excellent value for the money without compromises in quality.

- Fully rotatable
- Finger tang handle
- HF port
- Fully reusable
- Featuring over 130 patterns of jaws such as double action scissors, graspers and forceps

| BR932-07610 | Metzenbaum Scissor Complete, includes handle, insulated shaft, and insert, curved, 5mm                      |
|-------------|-------------------------------------------------------------------------------------------------------------|
| BR932-07620 | Maryland Forcep Complete, includes handle, insulated shaft, and insert, 5mm                                 |
| BR932-07630 | Grasping Forcep Complete, includes handle, insulated shaft, and insert, extremely atraumatic, serrated, 5mm |
| BR932-07640 | Wave Grasping Forcep Complete, includes handle, insulated shaft, and insert, with atraumatic wave-like      |
|             | serrations, 5mm                                                                                             |