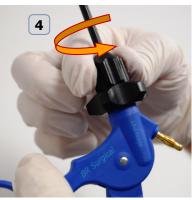

### The BR Surgical RS SERIES Assembly:

Slide insert into outer sheath, thread to secure

Spread open handle to extend socket

Slide ball of shaft into the notched area of the socket

Close handle and tighten rotation knob