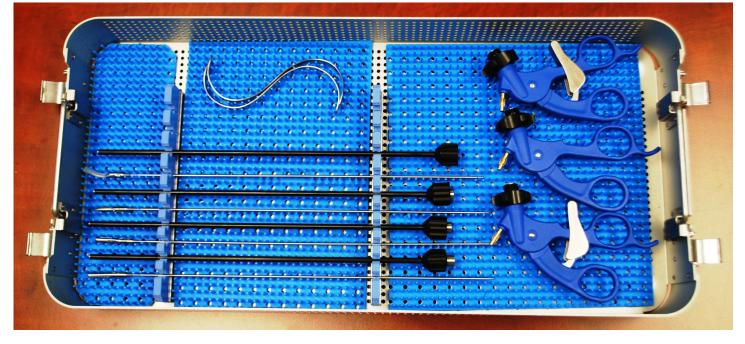

## The BR Surgical D-SHAFT SERIES Assembly:

 Spread open handle to extend socket
Slide ball of shaft into the notched area of the socket
Close handle and tighten rotation knob

Also available: Sterilization Tray with silicon mat and instrument cradles. Call for details.