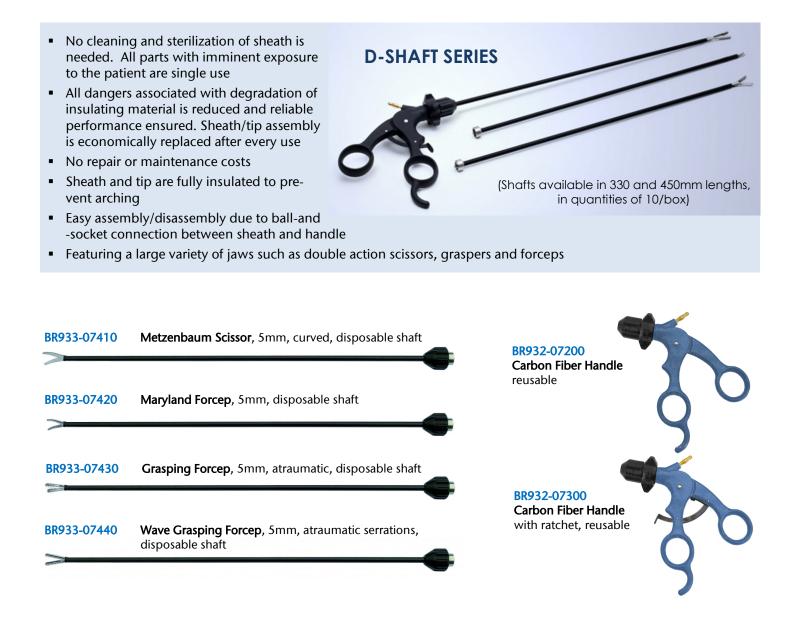

## **Endoscopic Instruments** DISPOSABLE HYBRID: **D-SHAFT SERIES**

The BR Surgical D-SHAFT SERIES consists of a *reusable handle* and a *disposable sheath/tip* assembly, delivering best price-quality ratio and therefore making it the most visionary concept of laparoscopic instrumentation available.

## The BR Surgical D-SHAFT SERIES Assembly:

 Spread open handle to extend socket
Slide ball of shaft into the notched area of the socket
Close handle and tighten rotation knob

Also available: Sterilization Tray with silicon mat and instrument cradles. Call for details.