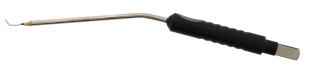

## **BIPOLAR COAGULATION PROBES**

BR Surgical's Bipolar Coagulation Probes for Inferior Turbinate Reduction are available in different lengths and angles for various approaches for intranasal entry into the cavity for optimal tissue reduction and results.

### BR90-17617

Bipolar Coagulation Electrode, 45° tip, shaft angled 90°, working length 2<sup>3</sup>/<sub>4</sub>"