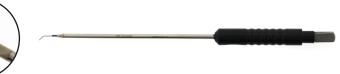

## **BIPOLAR COAGULATION PROBES**

BR Surgical's Bipolar Coagulation Probes for Inferior Turbinate Reduction are available in different lengths and angles for various approaches for intranasal entry into the cavity for optimal tissue reduction and results.

### BR90-17720

Bipolar Coagulation Electrode, 45° tip, shaft straight, working length 5"