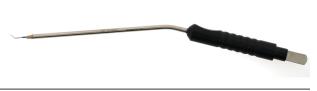

## **BIPOLAR COAGULATION PROBES**

BR Surgical's Bipolar Coagulation Probes for Inferior Turbinate Reduction are available in different lengths and angles for various approaches for intranasal entry into the cavity for optimal tissue reduction and results.

### BR90-17617

Bipolar Coagulation Electrode, 45° tip, shaft angled 90°, working length 2<sup>3</sup>/<sub>4</sub>"

#### BR90-17618

Bipolar Coagulation Electrode, 45° tip, shaft angled 45°, working length 21/4"

#### BR90-17619

Bipolar Coagulation Electrode, 45° tip, shaft angled 30°, working length 3½"