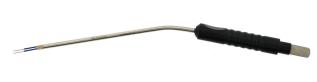

## **BIPOLAR COAGULATION PROBES**

BR Surgical's Bipolar Coagulation Probes for Inferior Turbinate Reduction are available in different lengths and angles for various approaches for intranasal entry into the cavity for optimal tissue reduction and results.

### BR90-17720

Bipolar Coagulation Electrode, 45° tip, shaft straight, working length 5"

### BR90-17721

Bipolar Coagulation Electrode, straight tip, shaft angled 30°, working length 4¾"

#### BR90-17723

Bipolar Coagulation Electrode, 45° tip, shaft angled 30°, working length 4¼"