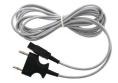

#### BR90-19231

Bipolar Connection Cable, reusable, 10-feet (for Valleylab, USA units), with European flat plug on instrument side

Over 20,000 Surgical Instruments & Procedure Sets • Endoscopic Video Equipment & Related Medical Devices