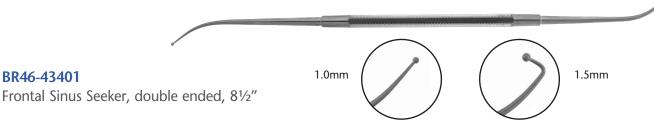

### SINUS SEEKERS

Delicate 1mm, 1.5mm, 2mm and 2.5mm Ball Tip sizes for maxillary, frontal and sphenoid dilation.

Over 20,000 Surgical Instruments & Procedure Sets • Endoscopic Video Equipment & Related Medical Devices