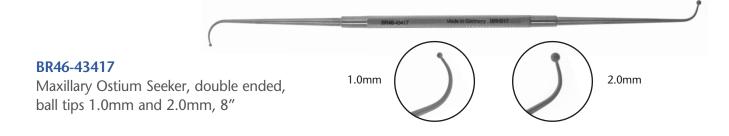

### SINUS SEEKERS

Delicate 1mm, 1.5mm, 2mm and 2.5mm Ball Tip sizes for maxillary, frontal and sphenoid dilation.

Over 20,000 Surgical Instruments & Procedure Sets • Endoscopic Video Equipment & Related Medical Devices