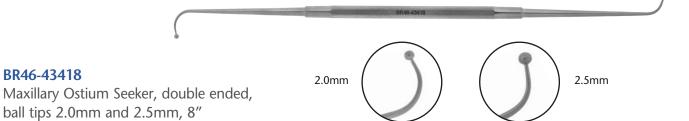

### SINUS SEEKERS

Delicate 1mm, 1.5mm, 2mm and 2.5mm Ball Tip sizes for maxillary, frontal and sphenoid dilation.

Over 20,000 Surgical Instruments & Procedure Sets • Endoscopic Video Equipment & Related Medical Devices