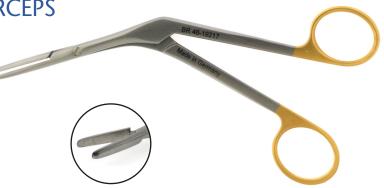

# TURBINATE REDUCTION FORCEPS

The BR Surgical Turbinate Reduction Forceps provide an easy and atraumatic method for reducing the middle turbinate (concha bullosa) for improved access and better visualization into the nasal cavity.

#### BR46-19217

BR46-43401

BR Surgical Turbinate Reduction Forceps, with atraumatic carbide jaws, 63/4"